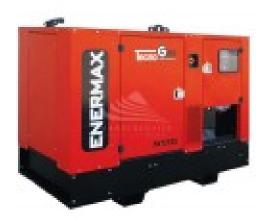

## **Product features:**

Phase: Three phase

Maximum power three phase (KW): 120 Maximum power three phase (KVA): 150

Fuel: Diesel

Frequency (Hz): 50 Voltage (V): 400

Engine: HONDA GC160 Engine rpm (rpm): 1500 Speed governor: Electronic Starting system: Electric Engine capacity (cm³): 5990

Number cylinders: 6

Cooling: Water

Fuel tank capacity (L): 185 Consumption (L/h): 20.8 Running time (h): 8.8

turning time (ii). 0.0

Acoustic pressure: 68 dB(A) at 7 m

Length (mm): 2970 Width (mm): 1130 Height (mm): 1940 Dry weight (Kg): 1850

Silenced: No

Super silenced: Yes ATS Switch device : No Voltage regulator: No

Engine manufacturer: Perkins