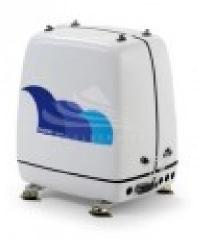

## **VTE PAGURO 2000**

**Product description:** 

Ø.

## **Product features:**

Phase: Single phase Continuous power single phase (KW): 2.8 Continuous power single phase (KVA): 3 **Fuel: Diesel** Frequency (Hz): 60 Voltage (V): 115 Engine: Farymann 15W Engine rpm (rpm): 3000 Starting system: Electric Number cylinders: 1 Cooling: Sea water thermostatically controlled Alternator: Permanent magnets Consumption (L/h): 0.35 Acoustic pressure: 52 dB(A) Length (mm): 450 Width (mm): 340 Height (mm): 490 Dry weight (Kg): 66 Inverter: No AVR: No Compound: No Silenced: Yes Super silenced: Yes