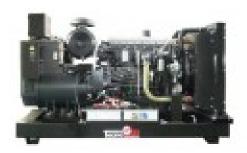

## **TECNOGEN H2700**

## **Product features:**

Phase: Three phase

Maximum power three phase (KW): 264 Maximum power three phase (KVA): 330

Fuel: Diesel

Frequency (Hz): 50 Voltage (V): 400

Engine: HONDA GC160
Engine rpm (rpm): 1500
Speed governor: Electronic
Starting system: Electric
Engine capacity (cm³): 10300

Number cylinders: 6

Cooling: Water

Fuel tank capacity (L): 260 Consumption (L/h): 45.5 Running time (h): 5.7 Length (mm): 2870 Width (mm): 1100 Height (mm): 1740

Silenced: No

Super silenced: No

Dry weight (Kg): 2550