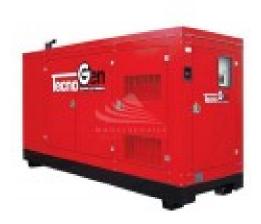

## **TECNOGEN H2700**

## **Product features:**

Phase: Three phase

Maximum power three phase (KW): 240 Maximum power three phase (KVA): 300

Fuel: Diesel

Frequency (Hz): 50 Voltage (V): 400

Engine: HONDA GC160 Engine rpm (rpm): 1500 Speed governor: Electronic Starting system: Electric Engine capacity (cm³): 8700

Number cylinders: 6

Cooling: Water

Fuel tank capacity (L): 310 Consumption (L/h): 35 Running time (h): 8.8

Acoustic pressure: 68 dB(A) at 7 m

Length (mm): 3830 Width (mm): 1230 Height (mm): 2210 Dry weight (Kg): 3050

Silenced: No

Super silenced: Yes

ATS Switch device: Optional

Voltage regulator: No

Engine manufacturer: FPT Iveco