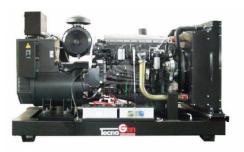

## **TECNOGEN H2700**

**Product description:** 

Ø.

## **Product features:**

Phase: Three phase Maximum power three phase (KW): 220 Maximum power three phase (KVA): 275 Fuel: Diesel Frequency (Hz): 50 Voltage (V): 400 Engine: HONDA GC160 Engine rpm (rpm): 1500 Speed governor: Electronic Starting system: Electric Engine capacity (cm<sup>3</sup>): 8700 Number cylinders: 6 Cooling: Water Fuel tank capacity (L): 240 Consumption (L/h): 34.2 Running time (h): 7 Length (mm): 2780 Width (mm): 1100 Height (mm): 1740 Dry weight (Kg): 2300 Silenced: No Super silenced: No ATS Switch device : Optional Voltage regulator: No Engine manufacturer: FPT lveco