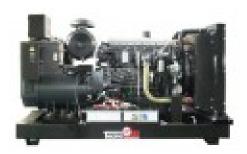

## **TECNOGEN H2700**

## **Product features:**

Phase: Three phase

Maximum power three phase (KW): 176 Maximum power three phase (KVA): 220

Fuel: Diesel

Frequency (Hz): 50 Voltage (V): 400

Engine: HONDA GC160
Engine rpm (rpm): 1500
Speed governor: Electronic
Starting system: Electric
Engine capacity (cm³): 6
Number cylinders: 6

Cooling: Water

Fuel tank capacity (L): 200
Consumption (L/h): 29.5
Running time (h): 6.7
Length (mm): 2450
Width (mm): 780
Height (mm): 1560
Dry weight (Kg): 1700

Silenced: No

Super silenced: No

ATS Switch device : Optional