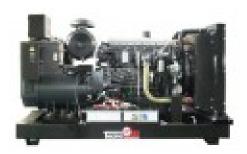

## **TECNOGEN H2700**

## **Product features:**

Phase: Three phase

Maximum power three phase (KW): 114.4 Maximum power three phase (KVA): 143

Fuel: Diesel

Frequency (Hz): 50 Voltage (V): 400

Engine: HONDA GC160
Engine rpm (rpm): 1500
Speed governor: Mechanical
Starting system: Electric
Engine capacity (cm³): 6
Number cylinders: 6

Cooling: Water

Fuel tank capacity (L): 100
Consumption (L/h): 21
Running time (h): 4.7
Length (mm): 2420
Width (mm): 800
Height (mm): 1540
Dry weight (Kg): 1300

Silenced: No

Super silenced: No

ATS Switch device : Optional