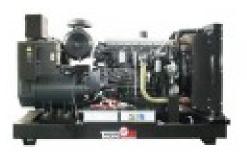

## **TECNOGEN H2700**

Ø.

**Product description:** 

## **Product features:**

Phase: Three phase Maximum power three phase (KW): 112 Maximum power three phase (KVA): 140 Fuel: Diesel Frequency (Hz): 50 Voltage (V): 400 Engine: HONDA GC160 Engine rpm (rpm): 1500 Speed governor: Mechanical Starting system: Electric Engine capacity (cm<sup>3</sup>): 6 Number cylinders: 6 Cooling: Water Fuel tank capacity (L): 100 Consumption (L/h): 19.4 Running time (h): 5.1 Length (mm): 2420 Width (mm): 770 Height (mm): 1540 Dry weight (Kg): 1240 Silenced: No Super silenced: No ATS Switch device : Optional Voltage regulator: No Engine manufacturer: FPT lveco