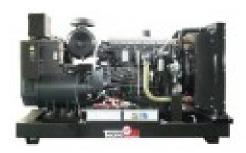

## **TECNOGEN H2700**

## **Product features:**

Phase: Three phase

Maximum power three phase (KW): 75.2 Maximum power three phase (KVA): 94

Fuel: Diesel

Frequency (Hz): 50 Voltage (V): 400

Engine: HONDA GC160 Engine rpm (rpm): 1500 Speed governor: Mechanical Starting system: Electric Engine capacity (cm³): 4500

Number cylinders: 4

Cooling: Water

Fuel tank capacity (L): 80
Consumption (L/h): 12.3
Running time (h): 6.5
Length (mm): 1990
Width (mm): 770
Height (mm): 1500
Dry weight (Kg): 1000

Silenced: No

Super silenced: No

ATS Switch device : Optional

Voltage regulator: No

Engine manufacturer: FPT Iveco