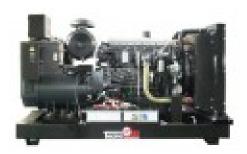

## **Product features:**

Phase: Three phase

Maximum power three phase (KW): 44 Maximum power three phase (KVA): 55

Fuel: Diesel

Frequency (Hz): 50 Voltage (V): 400

Engine: HONDA GC160
Engine rpm (rpm): 1500
Speed governor: Mechanical
Starting system: Electric
Engine capacity (cm³): 3200

Number cylinders: 4

Cooling: Water

Fuel tank capacity (L): 70 Consumption (L/h): 8.3 Running time (h): 8.4 Length (mm): 1750 Width (mm): 770 Height (mm): 1340

Silenced: No

Super silenced: No

Dry weight (Kg): 800

ATS Switch device : Optional

Voltage regulator: No

Engine manufacturer: FPT Iveco