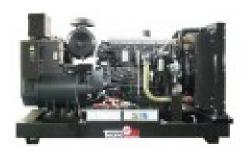

## **Product features:**

Phase: Three phase

Maximum power three phase (KW): 40 Maximum power three phase (KVA): 50

Fuel: Diesel

Frequency (Hz): 50 Voltage (V): 400

Engine: HONDA GC160
Engine rpm (rpm): 1500
Speed governor: Mechanical
Starting system: Electric
Engine capacity (cm³): 4500

Number cylinders: 4

Cooling: Water

Fuel tank capacity (L): 70 Consumption (L/h): 5.9 Running time (h): 11.8 Length (mm): 1780 Width (mm): 770 Height (mm): 1280

Silenced: No

Super silenced: No

Dry weight (Kg): 780