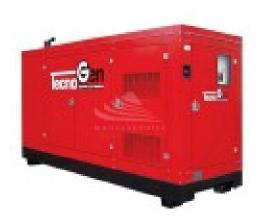

## **TECNOGEN H2700**

## **Product features:**

Phase: Three phase

Maximum power three phase (KW): 26.4 Maximum power three phase (KVA): 33

Fuel: Diesel

Frequency (Hz): 50 Voltage (V): 400

Engine: HONDA GC160
Engine rpm (rpm): 1500
Speed governor: Mechanical
Starting system: Electric
Engine capacity (cm³): 3200

Number cylinders: 3

Cooling: Water

Fuel tank capacity (L): 73 Consumption (L/h): 5.2 Running time (h): 14

Acoustic pressure: 67 dB(A) at 7 m

Length (mm): 2050 Width (mm): 1050 Height (mm): 1280 Dry weight (Kg): 940

Silenced: No

Super silenced: Yes

ATS Switch device: Optional

Voltage regulator: No

Engine manufacturer: FPT Iveco