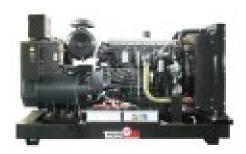

## **TECNOGEN H2700**

## **Product features:**

Phase: Three phase

Maximum power three phase (KW): 26.4 Maximum power three phase (KVA): 33

Fuel: Diesel

Frequency (Hz): 50 Voltage (V): 400

Engine: HONDA GC160 Engine rpm (rpm): 1500 Speed governor: Mechanical Starting system: Electric Engine capacity (cm³): 3200

Number cylinders: 3

Cooling: Water

Fuel tank capacity (L): 50 Consumption (L/h): 5.2 Running time (h): 9.6 Length (mm): 1450 Width (mm): 770 Height (mm): 1150

Silenced: No

Super silenced: No

Dry weight (Kg): 680

ATS Switch device : Optional

Voltage regulator: No

Engine manufacturer: FPT Iveco