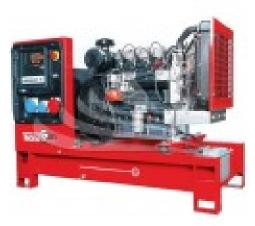

## **Product features:**

Phase: Three phase Maximum power three phase (KW): 9.8 Maximum power three phase (KVA): 12.3 Fuel: Diesel Frequency (Hz): 50 Voltage (V): 400 Engine: HONDA GC160 Engine rpm (rpm): 1500 Speed governor: Mechanical Starting system: Electric Engine capacity (cm<sup>3</sup>): 1372 Number cylinders: 4 Cooling: Water Fuel tank capacity (L): 54 Consumption (L/h): 2.5 Running time (h): 21.6 Length (mm): 1410 Width (mm): 730 Height (mm): 1000 Dry weight (Kg): 270 Silenced: No Super silenced: No ATS Switch device : Optional Voltage regulator: No Engine manufacturer: Lombardini