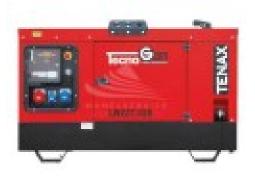

## **TECNOGEN H2700**

**Product description:** 

Ø.

## **Product features:**

Phase: Three phase Maximum power three phase (KW): 4.6 Maximum power three phase (KVA): 5.7 **Fuel: Diesel** Frequency (Hz): 50 Voltage (V): 400 Engine: HONDA GC160 Engine rpm (rpm): 1500 Speed governor: Mechanical Starting system: Electric Engine capacity (cm<sup>3</sup>): 686 Number cylinders: 2 Cooling: Water Fuel tank capacity (L): 54 Consumption (L/h): 1.1 Running time (h): 49 Acoustic pressure: 65 dB(A) at 7 m Length (mm): 1750 Width (mm): 770 Height (mm): 1070 Dry weight (Kg): 400 Silenced: No Super silenced: Yes ATS Switch device : Optional Voltage regulator: No