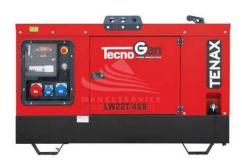

## **TECNOGEN H2700**

## **Product features:**

Phase: Single phase

Maximum power single phase (KW): 9.1 Maximum power single phase (KVA): 11.4

Fuel: Diesel

Frequency (Hz): 50 Voltage (V): 230

Engine: HONDA GC160
Engine rpm (rpm): 1500
Speed governor: Mechanical
Starting system: Electric
Engine capacity (cm³): 1120

Number cylinders: 2

Cooling: Air

Fuel tank capacity (L): 50 Consumption (L/h): 1.8 Running time (h): 27.7

Acoustic pressure: 68 dB(A) at 7 m

Length (mm): 1500 Width (mm): 830 Height (mm): 1100 Dry weight (Kg): 500

Silenced: No

Super silenced: Yes

ATS Switch device: Optional

Voltage regulator: No

Engine manufacturer: Lombardini