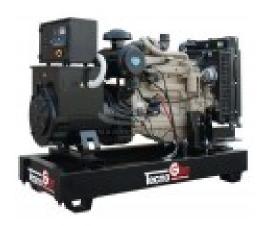

## **Product features:**

Phase: Three phase

Maximum power three phase (KW): 240 Maximum power three phase (KVA): 300

Fuel: Diesel

Frequency (Hz): 50 Voltage (V): 400

Engine: HONDA GC160
Engine rpm (rpm): 1500
Speed governor: Mechanical
Starting system: Electric
Engine capacity (cm³): 8100

Number cylinders: 6

Cooling: Water

Fuel tank capacity (L): 250 Consumption (L/h): 37.2 Running time (h): 6.7 Length (mm): 2700 Width (mm): 1100 Height (mm): 1890 Dry weight (Kg): 2150

Silenced: No

Super silenced: No

ATS Switch device : Optional

Voltage regulator: No

Engine manufacturer: John Deere