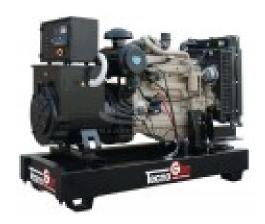

## **Product features:**

Phase: Three phase

Maximum power three phase (KW): 176 Maximum power three phase (KVA): 220

Fuel: Diesel

Frequency (Hz): 50 Voltage (V): 400

Engine: HONDA GC160 Engine rpm (rpm): 1500 Speed governor: Electronic Starting system: Electric Engine capacity (cm³): 6800

Number cylinders: 6

Cooling: Water

Fuel tank capacity (L): 101
Consumption (L/h): 29.5
Running time (h): 3.4
Length (mm): 2700
Width (mm): 1100
Height (mm): 1890
Dry weight (Kg): 1810

Silenced: No

Super silenced: No

ATS Switch device : Optional

Voltage regulator: No

Engine manufacturer: John Deere