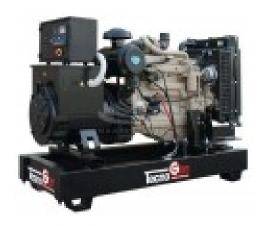

## **TECNOGEN JD200T\***

## **Product description:**

## **Product features:**

Phase: Three phase

Maximum power three phase (KW): 160 Maximum power three phase (KVA): 200

Fuel: Diesel

Frequency (Hz): 50 Voltage (V): 400

Engine: HONDA GC160 Engine rpm (rpm): 1500 Speed governor: Electronic Starting system: Electric Engine capacity (cm³): 6800

Number cylinders: 6

Cooling: Water

Fuel tank capacity (L): 101 Consumption (L/h): 26.9 Running time (h): 3.7 Length (mm): 2450 Width (mm): 800 Height (mm): 1500 Dry weight (Kg): 1270

Silenced: No

Super silenced: No

ATS Switch device : Optional

Voltage regulator: No

Engine manufacturer: John Deere