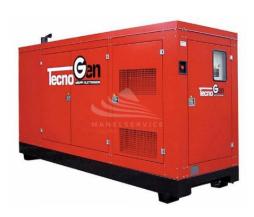

## **TECNOGEN H2700**

## **Product features:**

Phase: Three phase

Maximum power three phase (KW): 92 Maximum power three phase (KVA): 115

Fuel: Diesel

Frequency (Hz): 50 Voltage (V): 400

Engine: HONDA GC160
Engine rpm (rpm): 1500
Speed governor: Mechanical
Starting system: Electric
Engine capacity (cm³): 6800