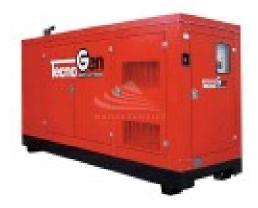

## **TECNOGEN JD110TSS\***

**Product description:** 

Ø.

## **Product features:**

Phase: Three phase Maximum power three phase (KW): 88 Maximum power three phase (KVA): 110 Fuel: Diesel Frequency (Hz): 50 Voltage (V): 400 Engine: HONDA GC160 Engine rpm (rpm): 1500 Speed governor: Electronic Starting system: Electric Engine capacity (cm<sup>3</sup>): 4500 Number cylinders: 4 Cooling: Water Fuel tank capacity (L): 130 Consumption (L/h): 15.6 Running time (h): 8.3 Acoustic pressure: 70 dB(A) at 7 m Length (mm): 2850 Width (mm): 1200 Height (mm): 1510 Dry weight (Kg): 1350 Silenced: No Super silenced: Yes ATS Switch device : Optional Voltage regulator: No