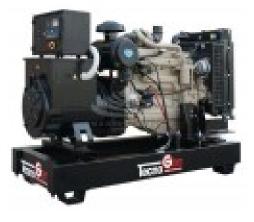

## **TECNOGEN H2700**

**Product description:** 

Ø.

## **Product features:**

Phase: Three phase Maximum power three phase (KW): 92 Maximum power three phase (KVA): 115 Fuel: Diesel Frequency (Hz): 50 Voltage (V): 400 Engine: HONDA GC160 Engine rpm (rpm): 1500 Speed governor: Mechanical Starting system: Electric Engine capacity (cm<sup>3</sup>): 6800 Number cylinders: 6 Cooling: Water Fuel tank capacity (L): 88 Consumption (L/h): 15.3 Running time (h): 5.7 Length (mm): 2100 Width (mm): 770 Height (mm): 1430 Dry weight (Kg): 1300 Silenced: No Super silenced: No ATS Switch device : Optional Voltage regulator: No Engine manufacturer: John Deere