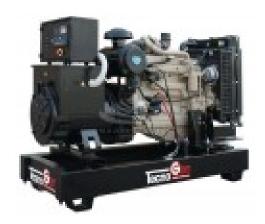

## **TECNOGEN JD51T\***

## **Product features:**

Phase: Three phase

Maximum power three phase (KW): 35.2 Maximum power three phase (KVA): 44

Fuel: Diesel

Frequency (Hz): 50 Voltage (V): 400

Engine: HONDA GC160
Engine rpm (rpm): 1500
Speed governor: Mechanical
Starting system: Electric
Engine capacity (cm³): 2900

Number cylinders: 3

Cooling: Water

Fuel tank capacity (L): 64
Consumption (L/h): 7.1
Running time (h): 9
Length (mm): 1500
Width (mm): 770
Height (mm): 1270
Dry weight (Kg): 740

Silenced: No

Super silenced: No

ATS Switch device: Optional

Voltage regulator: No

Engine manufacturer: John Deere