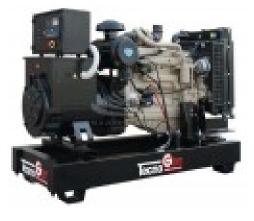

## **TECNOGEN H2700**

**Product description:** 

Ø.

## **Product features:**

Phase: Three phase Maximum power three phase (KW): 27.2 Maximum power three phase (KVA): 34 Fuel: Diesel Frequency (Hz): 50 Voltage (V): 400 Engine: HONDA GC160 Engine rpm (rpm): 1500 Speed governor: Mechanical Starting system: Electric Engine capacity (cm<sup>3</sup>): 2900 Number cylinders: 3 Cooling: Water Fuel tank capacity (L): 48 Consumption (L/h): 5.6 Running time (h): 8.5 Length (mm): 1450 Width (mm): 770 Height (mm): 1260 Dry weight (Kg): 630 Silenced: No Super silenced: No ATS Switch device : Optional Voltage regulator: No Engine manufacturer: John Deere