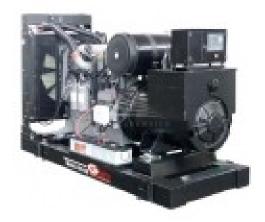

## **TECNOGEN H2700**

## **Product features:**

Phase: Three phase

Maximum power three phase (KW): 176 Maximum power three phase (KVA): 220

Fuel: Diesel

Frequency (Hz): 50 Voltage (V): 400

Engine: HONDA GC160 Engine rpm (rpm): 1500 Speed governor: Electronic Starting system: Electric Engine capacity (cm³): 8700

Number cylinders: 6

Cooling: Water

Fuel tank capacity (L): 220 Consumption (L/h): 30.8 Running time (h): 7.1 Length (mm): 2500 Width (mm): 950 Height (mm): 1600

Silenced: No

Super silenced: No

Dry weight (Kg): 1900

ATS Switch device : Optional

Voltage regulator: No

Engine manufacturer: Perkins