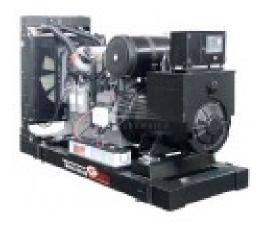

## **Product features:**

Phase: Three phase

Maximum power three phase (KW): 160 Maximum power three phase (KVA): 200

Fuel: Diesel

Frequency (Hz): 50 Voltage (V): 400

Engine: HONDA GC160 Engine rpm (rpm): 1500 Speed governor: Electronic Starting system: Electric Engine capacity (cm³): 6600

Number cylinders: 6

Cooling: Water

Fuel tank capacity (L): 205
Consumption (L/h): 27.8
Running time (h): 7.3
Length (mm): 2400
Width (mm): 850
Height (mm): 1500
Dry weight (Kg): 1770

Silenced: No

Super silenced: No

ATS Switch device : Optional

Voltage regulator: No

Engine manufacturer: Perkins