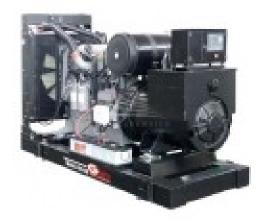

## **TECNOGEN H2700**

## **Product features:**

Phase: Three phase

Maximum power three phase (KW): 120 Maximum power three phase (KVA): 150

Fuel: Diesel

Frequency (Hz): 50 Voltage (V): 400

Engine: HONDA GC160 Engine rpm (rpm): 1500 Speed governor: Electronic Starting system: Electric Engine capacity (cm³): 6600

Number cylinders: 6

Cooling: Water

Fuel tank capacity (L): 189
Consumption (L/h): 21.5
Running time (h): 10.6
Length (mm): 2230
Width (mm): 800
Height (mm): 1540
Dry weight (Kg): 1270

Silenced: No

Super silenced: No

ATS Switch device : Optional

Voltage regulator: No

Engine manufacturer: Perkins