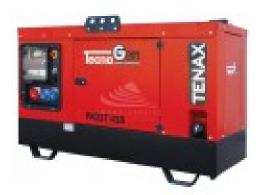

## **TECNOGEN H2700**

## **Product features:**

Phase: Three phase

Maximum power three phase (KW): 88 Maximum power three phase (KVA): 110

Fuel: Diesel

Frequency (Hz): 50 Voltage (V): 400

Engine: HONDA GC160 Engine rpm (rpm): 1500 Speed governor: Electronic Starting system: Electric Engine capacity (cm³): 4410

Number cylinders: 4

Cooling: Water

Fuel tank capacity (L): 130 Consumption (L/h): 15 Running time (h): 8.6

Acoustic pressure: 68 dB(A) at 7 m

Length (mm): 2850 Width (mm): 1200 Height (mm): 1500 Dry weight (Kg): 1400

Silenced: No

Super silenced: Yes

ATS Switch device: Optional

Voltage regulator: No

Engine manufacturer: Perkins