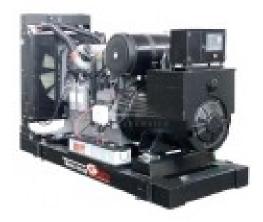

## **TECNOGEN H2700**

## **Product features:**

Phase: Three phase

Maximum power three phase (KW): 88 Maximum power three phase (KVA): 110

Fuel: Diesel

Frequency (Hz): 50 Voltage (V): 400

Engine: HONDA GC160 Engine rpm (rpm): 1500 Speed governor: Electronic Starting system: Electric Engine capacity (cm³): 4410

Number cylinders: 4

Cooling: Water

Fuel tank capacity (L): 160
Consumption (L/h): 15
Running time (h): 10.6
Length (mm): 1850
Width (mm): 770
Height (mm): 1360
Dry weight (Kg): 1120

Silenced: No

Super silenced: No

ATS Switch device : Optional

Voltage regulator: No

Engine manufacturer: Perkins