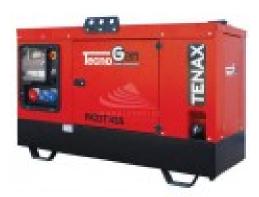

## **TECNOGEN PK90TSS\***

## **Product features:**

Phase: Three phase

Maximum power three phase (KW): 70.4 Maximum power three phase (KVA): 88

Fuel: Diesel

Frequency (Hz): 50 Voltage (V): 400

Engine: HONDA GC160 Engine rpm (rpm): 1500 Speed governor: Electronic Starting system: Electric Engine capacity (cm<sup>3</sup>): 4410

Number cylinders: 4

Cooling: Water

Fuel tank capacity (L): 130 Consumption (L/h): 12.7 Running time (h): 10.2

Acoustic pressure: 67 dB(A) at 7 m

Length (mm): 2850 Width (mm): 1200 Height (mm): 1500 Dry weight (Kg): 1150

Silenced: No

Super silenced: Yes

ATS Switch device: Optional

Voltage regulator: No

Engine manufacturer: Perkins