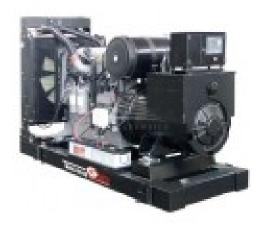

## **TECNOGEN PK72T\***

## **Product features:**

Phase: Three phase

Maximum power three phase (KW): 52.8 Maximum power three phase (KVA): 66

Fuel: Diesel

Frequency (Hz): 50 Voltage (V): 400

Engine: HONDA GC160
Engine rpm (rpm): 1500
Speed governor: Mechanical
Starting system: Electric
Engine capacity (cm³): 4410

Number cylinders: 4

Cooling: Water

Fuel tank capacity (L): 74
Consumption (L/h): 9.6
Running time (h): 7.7
Length (mm): 1770
Width (mm): 770
Height (mm): 1300
Dry weight (Kg): 920

Silenced: No

Super silenced: No

ATS Switch device : Optional

Voltage regulator: No

Engine manufacturer: Perkins