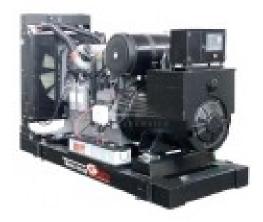

## **Product features:**

Phase: Three phase

Maximum power three phase (KW): 52.8 Maximum power three phase (KVA): 66

Fuel: Diesel

Frequency (Hz): 50 Voltage (V): 400

Engine: HONDA GC160 Engine rpm (rpm): 1500 Speed governor: Mechanical Starting system: Electric Engine capacity (cm³): 3300

Number cylinders: 3

Cooling: Water

Fuel tank capacity (L): 67
Consumption (L/h): 9.5
Running time (h): 7
Length (mm): 1570
Width (mm): 770
Height (mm): 1300
Dry weight (Kg): 850

Silenced: No

Super silenced: No

ATS Switch device : Optional

Voltage regulator: No

Engine manufacturer: Perkins