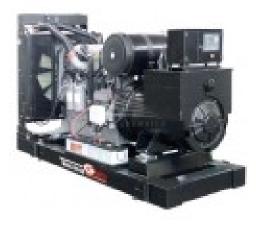

## **TECNOGEN H2700**

**Product description:** 

Ø.

## **Product features:**

Phase: Three phase Maximum power three phase (KW): 40 Maximum power three phase (KVA): 50 Fuel: Diesel Frequency (Hz): 50 Voltage (V): 400 Engine: HONDA GC160 Engine rpm (rpm): 1500 Speed governor: Mechanical Starting system: Electric Engine capacity (cm<sup>3</sup>): 3300 Number cylinders: 3 Cooling: Water Fuel tank capacity (L): 64 Consumption (L/h): 7.5 Running time (h): 8.5 Length (mm): 1500 Width (mm): 770 Height (mm): 1250 Dry weight (Kg): 800 Silenced: No Super silenced: No ATS Switch device : Optional Voltage regulator: No Engine manufacturer: Perkins