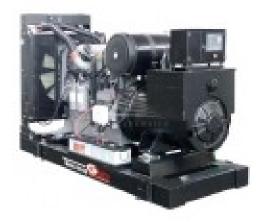

## **TECNOGEN H2700**

## **Product features:**

Phase: Three phase

Maximum power three phase (KW): 17.6 Maximum power three phase (KVA): 22

Fuel: Diesel

Frequency (Hz): 50 Voltage (V): 400

Engine: HONDA GC160
Engine rpm (rpm): 1500
Speed governor: Mechanical
Starting system: Electric
Engine capacity (cm³): 2216

Number cylinders: 4

Cooling: Water

Fuel tank capacity (L): 50 Consumption (L/h): 3..7 Running time (h): 13.5 Length (mm): 1320 Width (mm): 700 Height (mm): 1100 Dry weight (Kg): 470

Silenced: No

Super silenced: No

ATS Switch device: Optional

Voltage regulator: No

Engine manufacturer: Perkins