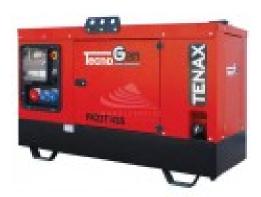

## **TECNOGEN H2700**

## **Product features:**

Phase: Three phase

Maximum power three phase (KW): 8 Maximum power three phase (KVA): 10

Fuel: Diesel

Frequency (Hz): 50 Voltage (V): 400

Engine: HONDA GC160
Engine rpm (rpm): 1500
Speed governor: Mechanical
Starting system: Electric
Engine capacity (cm³): 1131

Number cylinders: 3

Cooling: Water

Fuel tank capacity (L): 50 Consumption (L/h): 1.8 Running time (h): 27.7

Acoustic pressure: 65 dB(A) at 7 m

Length (mm): 1750 Width (mm): 760 Height (mm): 1060 Dry weight (Kg): 460

Silenced: No

Super silenced: Yes

ATS Switch device: Optional

Voltage regulator: No

Engine manufacturer: Perkins