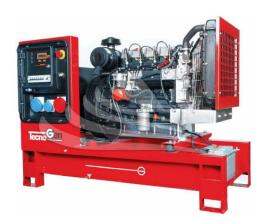

## **TECNOGEN H2700**

## **Product features:**

Phase: Single phase / Three phase Maximum power single phase (KW): 3 Maximum power single phase (KVA): 3.8 Maximum power three phase (KW): 27.8 Maximum power three phase (KVA): 34.7

Fuel: Diesel

Frequency (Hz): 50 Voltage (V): 230 / 400 Engine: HONDA GC160 Engine rpm (rpm): 3000 Starting system: Electric Engine capacity (cm³): 2199

Number cylinders: 4

Cooling: Water

Fuel tank capacity (L): 52 Consumption (L/h): 6.5 Running time (h): 8 Length (mm): 1470 Width (mm): 730 Height (mm): 1000 Dry weight (Kg): 430

Silenced: No

Super silenced: No

ATS Switch device: Optional

Voltage regulator: No

Engine manufacturer: Lombardini