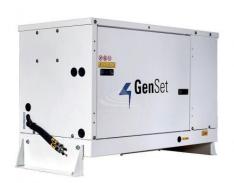

## **GENSET MG 9.5 DK**

The GENSET MG 9.5 DK is a 10 KVA single-phase diesel vehicular generator set with electric start.

Thanks to its compact size and low weight, the GENSET 9.5 DK is an easy to install vehicular generator.

The GENSET MG 9.5 DK also has a low fuel consumption: only 2 Lt/h at 75% of the load.

The GENSET MG 9.5 DK generator set, thanks to the high quality and efficiency of its components, is ideal to be mounted on a vehicle.