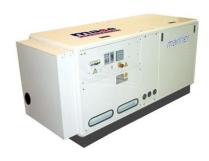

## **Product features:**

Phase: Three phase

Maximum power three phase (KW): 110.4 Continuous power three phase (KW): 100 Maximum power three phase (KVA): 138 Continuous power three phase (KVA): 125

Fuel: Diesel

Frequency (Hz): 50 Voltage (V): 400

Engine: John Deere 6068 AFM 75, 4 stroke

Engine rpm (rpm): 1500

Speed governor: Centrifugal, mechanical

Engine capacity (cm³): 6800

Number cylinders: 6 Oil capacity (L): 24.6

Cooling: Air

Inyección : Direct

Alternator: Synchronous, self-excited

Poles: 4

Lubrication: Forced

Consumption (L/h): 32 at 100% of the load

Acoustic pressure: 62 dB(A) at 7 m

Length (mm): 2150 Width (mm): 900 Height (mm): 1200 Dry weight (Kg): 1100

Inverter: No AVR: Yes

Compound: No Silenced: Yes

Super silenced: Yes Product type: Generator Voltage regulator: AVR

Engine manufacturer: John Deere