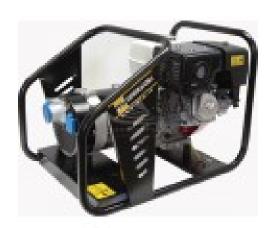

## WFM SE12000-MTHE AVR

## **Product features:**

Phase: Single phase

Maximum power single phase (KW): 4.8 Maximum power single phase (KVA): 6

Fuel: Gasoline Frequency (Hz): 50 Voltage (V): 230

Sockets configuration: 1 x 230V - 1 x 230V CEE

Engine: Honda GX390 Engine rpm (rpm): 3000

Ignition: Recoil

Starting system: Pull starter Engine capacity (cm³): 389

Number cylinders: 1 Oil capacity (L): 1.1

Cooling: Air

Fuel tank capacity (L): 6.5

Consumption (L/h): 3.1 at 100% of the load Running time (h): 2.09 at 100% of the load

Acoustic power: 96 dB(A)

Acoustic pressure: 71 dB(A) at 7 m

Length (mm): 780 Width (mm): 520 Height (mm): 560 Dry weight (Kg): 73

Silenced: No

Super silenced: No ATS Switch device : No Voltage regulator: AVR

Engine manufacturer: Honda