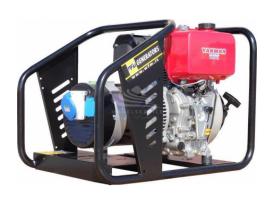

## **Product description:**

## **Product features:**

Phase: Single phase

Maximum power single phase (KW): 4.9 Maximum power single phase (KVA): 6.1

Fuel: Diesel

Frequency (Hz): 50 Voltage (V): 230

Sockets configuration: 1 x 230V 16A - 1 x 230V 16A CEE

Engine: Yanmar L100AE Engine rpm (rpm): 3000

Ignition: Recoil

Starting system: Pull starter Engine capacity (cm³): 406

Number cylinders: 1 Oil capacity (L): 2

Cooling: Air

Fuel tank capacity (L): 5.5

Consumption (L/h): 2 at 100% of the load Running time (h): 2.75 at 100% of the load