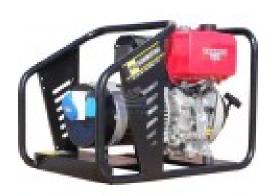

## **Product description:**

## **Product features:**

Phase: Single phase

Maximum power single phase (KW): 3.6 Maximum power single phase (KVA): 4.5

Fuel: Diesel

Frequency (Hz): 50 Voltage (V): 230

Sockets configuration: 1 x 230V 16A - 1 x 230V 16A CEE

Engine: Lombardini 15LD350 Engine rpm (rpm): 3000

Ignition: Recoil

Starting system: Pull starter Engine capacity (cm³): 349

Number cylinders: 1 Oil capacity (L): 1.2

Cooling: Air

Fuel tank capacity (L): 4.3

Consumption (L/h): 1.5 at 100% of the load Running time (h): 2.86 at 100% of the load

Acoustic power: 102 dB(A)

Acoustic pressure: 77 dB(A) at 7 m

Length (mm): 780 Width (mm): 520 Height (mm): 560 Dry weight (Kg): 75

Silenced: No

Super silenced: No ATS Switch device: No Voltage regulator: No

Engine manufacturer: Lombardini