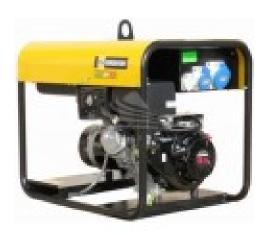

## WFM SE12000-MTHE AVR

## **Product features:**

Phase: Single phase

Maximum power single phase (KW): 5.6 Maximum power single phase (KVA): 7

Fuel: Gasoline Frequency (Hz): 50 Voltage (V): 230

Sockets configuration: 1 x 230V 16A - 1 x 230V 16A CEE

Engine: Honda GX390 Engine rpm (rpm): 3000

Ignition: Recoil

Starting system: Pull starter Engine capacity (cm³): 389

Number cylinders: 1 Oil capacity (L): 1.1

Cooling: Air

Fuel tank capacity (L): 20

Consumption (L/h): 3.1 at 100% of the load Running time (h): 6.45 at 100% of the load

Acoustic power: 96 dB(A)

Acoustic pressure: 71 dB(A) at 7 m

Length (mm): 750 Width (mm): 560 Height (mm): 620 Dry weight (Kg): 86

Silenced: No

Super silenced: No ATS Switch device: No Voltage regulator: No

Engine manufacturer: Honda