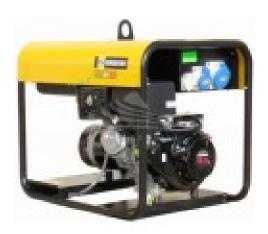

## WFM SE12000-MTHE AVR

## **Product features:**

Phase: Single phase

Maximum power single phase (KW): 3.6 Maximum power single phase (KVA): 4.5

Fuel: Gasoline Frequency (Hz): 50 Voltage (V): 230

Sockets configuration: 1 x 230V 16A - 1 x 230V 16A CEE

Engine: Honda GX270 Engine rpm (rpm): 3000

Ignition: Recoil

Starting system: Pull starter Engine capacity (cm³): 270

Number cylinders: 1 Oil capacity (L): 1.1

Cooling: Air

Fuel tank capacity (L): 20

Consumption (L/h): 2.4 at 100% of the load Running time (h): 8.33 at 100% of the load

Acoustic power: 95 dB(A)

Acoustic pressure: 70 dB(A) at 7 m

Length (mm): 750 Width (mm): 560 Height (mm): 620 Dry weight (Kg): 75

Silenced: No

Super silenced: No ATS Switch device: No Voltage regulator: No

Engine manufacturer: Honda