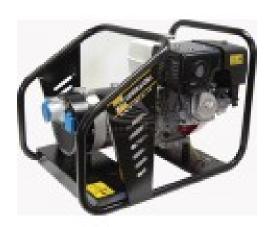

## WFM SE12000-MTHE AVR

## **Product features:**

Phase: Single phase

Maximum power single phase (KW): 3.6 Maximum power single phase (KVA): 4.5

Fuel: Gasoline Frequency (Hz): 50 Voltage (V): 230

Sockets configuration: 1 x 230V - 1 x 230V CEE

Engine: Honda GX270 Engine rpm (rpm): 3000

Ignition: Recoil

Starting system: Pull starter Engine capacity (cm³): 270

Number cylinders: 1 Oil capacity (L): 1.1

Cooling: Air

Fuel tank capacity (L): 6

Consumption (L/h): 2.4 at 100% of the load Running time (h): 2.5 at 100% of the load

Acoustic power: 95 dB(A)

Acoustic pressure: 70 dB(A) at 7 m

Length (mm): 780 Width (mm): 520 Height (mm): 560 Dry weight (Kg): 62

Silenced: No

Super silenced: No ATS Switch device: No Voltage regulator: No

Engine manufacturer: Honda