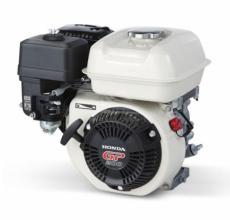

## HONDA GP200H QX3 Engine

**Product description:** 

## **Product features:**

Fuel: Gasoline Engine: OHC ad albero orizzontale, 4 tempi, cilindro in ghisa Ignition: A transistor contactless Starting system: Manual Engine capacity (cm<sup>3</sup>): 196 Number cylinders: 1 Cylinders' position: Inclined to 25° Oil capacity (L): 0.6 Cooling: Forced air Bore x stroke (mm): 68 x 54 Compression ratio: 8.5 : 1 Net power (kW): 4.1 Nominal power continuous: 3.3 KW (4.4 HP) / 3000 rpm - 3.7 KW (5.0 HP) / 3600 rpm Maximum torque: 12.4 Nm / 1.26 kgfm / 2500 rpm Fuel tank capacity (L): 3.1 Consumption (L/h): 1.7 Running time (h): 1.82 Length (mm): 323 Width (mm): 378 Height (mm): 335 Dry weight (Kg): 16.1 Engine manufacturer: Honda