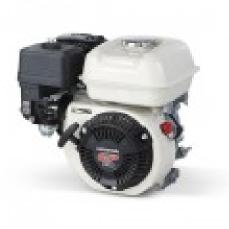

## HONDA GP160H VX3 Engine

Product description:

## **Product features:**

**Fuel: Gasoline** Engine: OHC ad albero orizzontale, 4 tempi, cilindro in ghisa Ignition: A transistor contactless Starting system: Manual Engine capacity (cm<sup>3</sup>): 163 Number cylinders: 1 Cylinders' position: Inclined to 25° Oil capacity (L): 0.6 Cooling: Forced air Bore x stroke (mm): 68 x 45 Compression ratio: 8.5 : 1 Net power (kW): 3.6 Nominal power continuous: 2.5 KW (3.4 HP) / 3000 rpm - 2.9 KW (3.9 HP) / 3600 rpm Maximum torque: 10.3 Nm / 1.05 kgfm / 2500 rpm Fuel tank capacity (L): 3.1 Consumption (L/h): 1.4 Running time (h): 2.21 Length (mm): 314 Width (mm): 363 Height (mm): 335 Dry weight (Kg): 15.1 Engine manufacturer: Honda