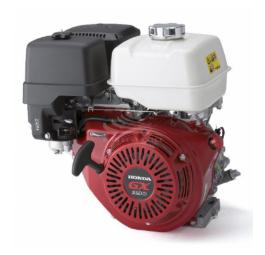

## HONDA GX390UT2 VXE9 Engine

## **Product features:**

Fuel: Gasoline

Engine: OHC ad albero orizzontale, 4 tempi, cilindro in ghisa

Ignition: Digital CDI with variable ignition advance

Starting system: Manual Engine capacity (cm³): 389

Number cylinders: 1

Cylinders' position: Inclined to 25°

Oil capacity (L): 1.1 Cooling: Forced air

Bore x stroke (mm): 88 x 64 Compression ratio: 8.2 : 1

Net power (kW): 8.7

Nominal power continuous: 6.4 KW (8.6 HP) / 3000 rpm - 7.0 KW (9.4 HP) / 3600 rpm

Maximum torque: 26.5 Nm / 2.7 kgfm / 2500 rpm

Fuel tank capacity (L): 6.1 Consumption (L/h): 3.5 Running time (h): 1.74 Length (mm): 406 Width (mm): 460 Height (mm): 448 Dry weight (Kg): 31.7

Silenced: Yes

Engine manufacturer: Honda