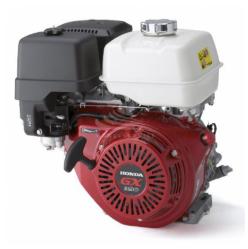

## HONDA GX390UT2 QXB7 Engine

**Product description:** 

## **Product features:**

Fuel: Gasoline Engine: OHC ad albero orizzontale, 4 tempi, cilindro in ghisa Ignition: Digital CDI with variable ignition advance Starting system: Manual Engine capacity (cm<sup>3</sup>): 389 Number cylinders: 1 Cylinders' position: Inclined to 25° Oil capacity (L): 1.1 Cooling: Forced air Bore x stroke (mm): 88 x 64 Compression ratio: 8.2 : 1 Net power (kW): 8.7 Nominal power continuous: 6.4 KW (8.6 HP) / 3000 rpm - 7.0 KW (9.4 HP) / 3600 rpm Maximum torque: 26.5 Nm / 2.7 kgfm / 2500 rpm Fuel tank capacity (L): 6.1 Consumption (L/h): 3.5 Running time (h): 1.74 Length (mm): 406 Width (mm): 460 Height (mm): 448 Dry weight (Kg): 31.7 Silenced: Yes Engine manufacturer: Honda