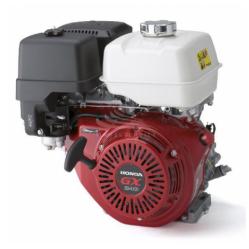

## HONDA GX340UT2 LXE4 Engine

**Product description:** 

## **Product features:**

Fuel: Gasoline Engine: OHC ad albero orizzontale, 4 tempi, cilindro in ghisa Ignition: Digital CDI with variable ignition advance Starting system: Manual Engine capacity (cm<sup>3</sup>): 389 Number cylinders: 1 Cylinders' position: Inclined to 25° Oil capacity (L): 1.1 Cooling: Forced air Bore x stroke (mm): 88 x 64 Compression ratio: 8.2 : 1 Net power (kW): 8.0 Nominal power continuous: 5.6 KW (7.5 HP) / 3000 rpm - 6.3 KW (8.4 HP) / 3600 rpm Maximum torque: 26.4 Nm / 2.69 kgfm / 2500 rpm Fuel tank capacity (L): 6.1 Consumption (L/h): 3.1 Running time (h): 1.96 Length (mm): 406 Width (mm): 460 Height (mm): 448 Dry weight (Kg): 31.7 Engine manufacturer: Honda