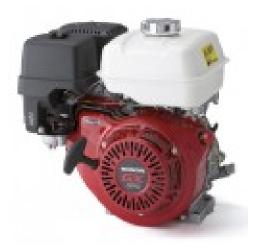

## HONDA GX270UT2 QXE4 Engine

**Product description:** 

Ø.

## **Product features:**

Fuel: Gasoline Engine: OHC ad albero orizzontale, 4 tempi, cilindro in ghisa Ignition: Digital CDI with variable ignition advance Starting system: Manual Engine capacity (cm<sup>3</sup>): 270 Number cylinders: 1 Cylinders' position: Inclined to 25° Oil capacity (L): 1.1 Cooling: Forced air Bore x stroke (mm): 77 x 58 Compression ratio: 8.5 : 1 Net power (kW): 6.3 Nominal power continuous: 4.6 KW (6.2 HP) / 3000 rpm - 5.1 KW (6.8 HP) / 3600 rpm Maximum torque: 19.1 Nm / 1.94 kgfm / 2500 rpm Fuel tank capacity (L): 5.3 Consumption (L/h): 2.4 Running time (h): 2.21 Length (mm): 381 Width (mm): 428 Height (mm): 422 Dry weight (Kg): 25.8 Engine manufacturer: Honda